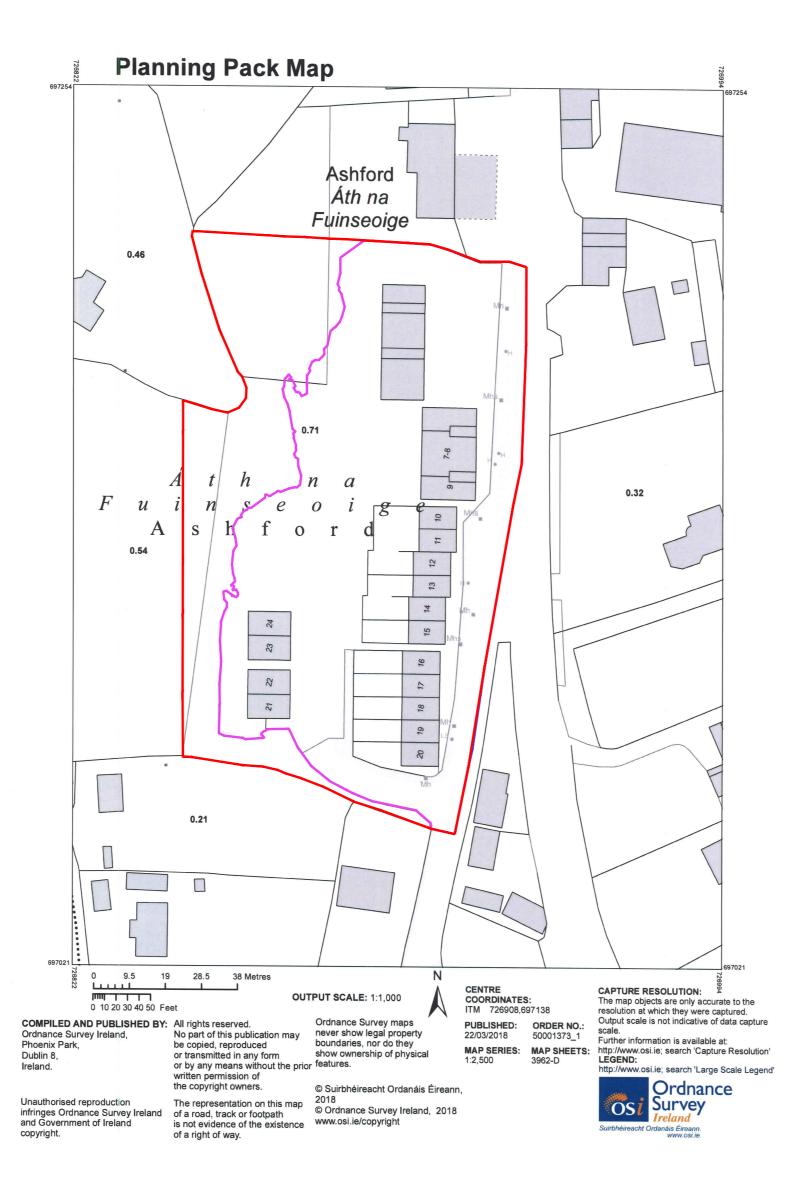

> DATE DECEMBER 2021

JOB SUBSTITUTE CONSENT APPLICATION FOR THE EXISTING WORKS AT MOUNT USHER VIEW, ASHFORD, CO. WICKLOW

W, ASHFORD, CO. WICKLOW

DRN
SA

CLIENT
VARTRY DEVELOPMENTS LTD.

SCALE 1:1000 @A2

DRAWING TITLE SITE LOCATION MAP URBAN PLACE MAP PART V